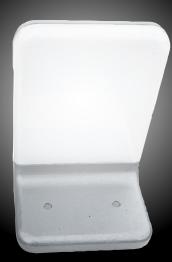

## LED Solar Wall Light LOT-SOL-5-2

# LED Solar Wall Light

### LOT-AL-100-32

| LOT-SOL-5-2                       |
|-----------------------------------|
| 4.7W                              |
| 500                               |
| 5.5V monocrystalline solar panels |
| 3-5 nights, 12 hours per night    |
|                                   |
| 3000-4000-5000K                   |
| IP65                              |
| CE, RoHS, IES, ISO                |
|                                   |

# Product Description

The LED Solar Wall Light is a contemporary solar fixture which is perfect for commercial and residential properties such as condominiums, hotels, and retail shopping centers. This eco-friendly light is powered by a built-in monocrystalline solar panel and 5.2Ah 3.7V lithium battery. After charging for 6-7 hours in the bright sunlight, LED Solar Wall Light emits light at full power for 5 hours and then operate at half power 7 hours to dawn, providing light for up to 12 hours. Solar technology is an efficient form of renewable energy, perfect for the bright Florida sun. The LED technology is UV-free and mercury-free, providing a safe and efficient alternative to traditional lighting.