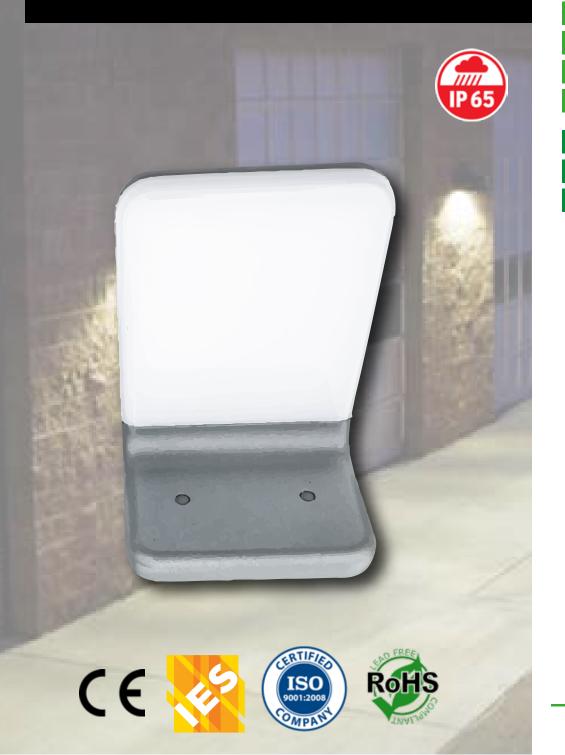

## LED Solar Wall Light LOT-SOL-5-2

### LOT-AL-100-32

| LOT-SOL-5-2                       |
|-----------------------------------|
| 4.7W                              |
| 500                               |
| 5.5V monocrystalline solar panels |
| 3-5 nights, 12 hours per night    |
|                                   |
| 3000-4000-5000K                   |
| IP65                              |
| CE, RoHS, IES, ISO                |
|                                   |

# Product Description

The LED Solar Wall Light is a contemporary solar fixture which is perfect for commercial and residential properties such as condominiums, hotels, and retail shopping centers. This eco-friendly light is powered by a built-in monocrystalline solar panel and 5.2Ah 3.7V lithium battery. After charging for 6-7 hours in the bright sunlight, LED Solar Wall Light emits light at full power for 5 hours and then operate at half power 7 hours to dawn, providing light for up to 12 hours. Solar technology is an efficient form of renewable energy, perfect for the bright Florida sun. The LED technology is UV-free and mercury-free, providing a safe and efficient alternative to traditional lighting.